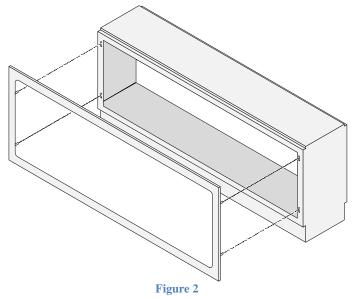

Attach the glass frame to the fireplace by inserting the tabs on the mounting brackets into the slots on the fireplace (see Figure 2). Magnets hold the mounting brackets in place.